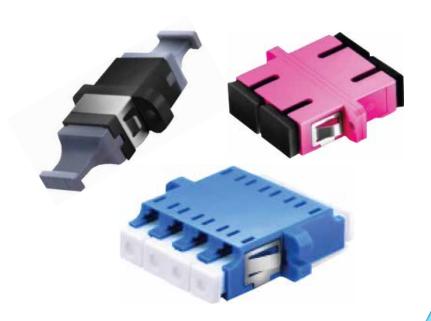

## **Ceramic Sleeve Fibre Adapters**

Webb fibre optic adapters are designed to mate or connect two fibre optic connectors with high precision alignment sleeves to ensure reliability. They come in versions to connect single fibres together (simplex), two fibres together (duplex).

#### **Features**

- SC, LC, ST and FC & more adapters available
- Simplex/duplex
- Available in different colors
- Shell is made of high-quality metal or plastic
- With & without shutters/flanges
- High reliability & stability