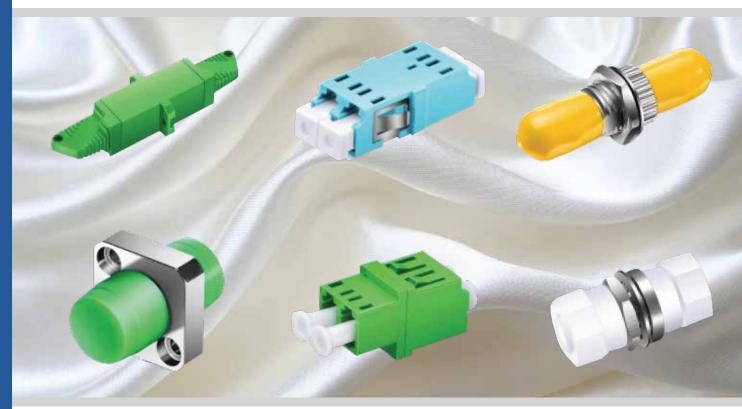

## **Ceramic Sleeve Fibre Adapters**

Webb fibre optic adapters are designed to mate or connect two fibre optic connectors with high precision alignment sleeves to ensure reliability. They come in versions to connect single fibres together (simplex), two fibres together (duplex).

#### **Features**

- SC, LC, ST and FC & more adapters available
- Simplex/duplex
- Available in different colors
- Shell is made of high-quality metal or plastic
- With & without shutters/flanges
- High reliability & stability

### **Applications**

- Telecommunication network
- Data communication network
- CATV system
- Widely used in FTTH access network

\*Specifications are subject to change without notice based on technical recommendations and related product enhancements